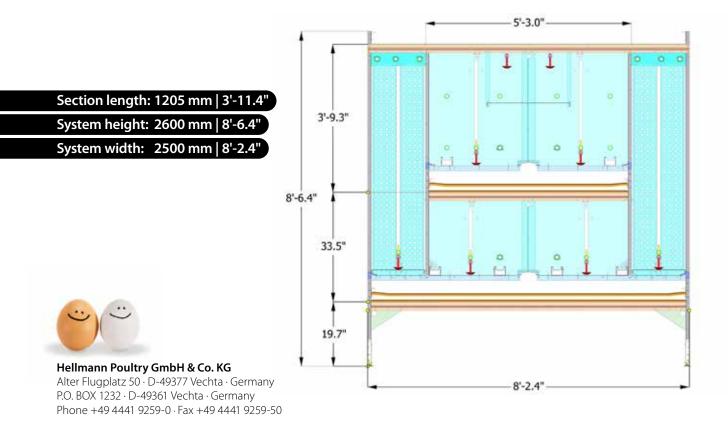

ors, the pullets will train inside the aviary from the very beginning. They remain longer in the system and are thus well-prepared for an optimal start in floor, free-range or organic egg production.

Lockable drinkers allow for a targeted water training to familiarize the birds with all tiers, especially in the beginning. Less movement in the house area also results in fewer emissions, which has a positive effect on the health of the pullets.



Self-training from day 1 Easy-to-operate door system Excellent monitoring Automatic height adjustment for optimal training Smooth transition to aviary laying system



**Eggcellence.** Made in Germany.

## **Rearing Aviary PRO Motion**

Produces healthy and uniform pullets for an ideal transition into the laying system

GROWS WITH YOUR PULLETS