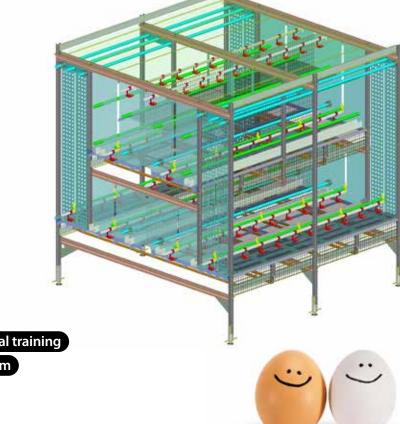

Self-training from day 1 Easy-to-operate door system Excellent monitoring Automatic height adjustment for optimal training Smooth transition to aviary laying system

**Eggcellence.** Made in Germany.

## **Rearing Aviary PRO Motion**

Produces healthy and uniform pullets for an ideal transition into the laying system

GROWS WITH YOUR PULLETS