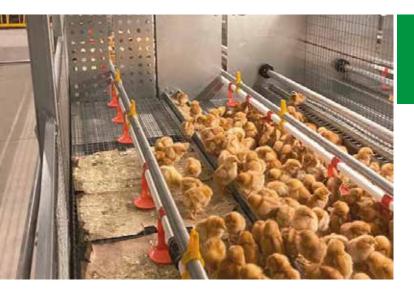

## The aviary rearing system that grows with your pullets

Thanks to the differently designed, freely accessible floors, the pullets will train inside the aviary from the very beginning. They remain longer in the system and are thus well-prepared for an optimal start in floor, free-range or organic egg production.

Lockable drinkers allow for a targeted water training to familiarize the birds with all tiers, especially in the beginning. Less movement in the house area also results in fewer emissions, which has a positive effect on the health of the pullets.

Self-training from day 1 Easy-to-operate door system Excellent monitoring Automatic height adjustment for optimal training Smooth transition to aviary laying system

**Eggcellence.** Made in Germany.