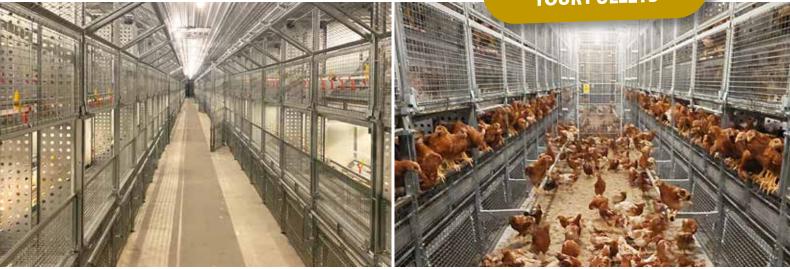

## The aviary rearing system that grows with your pullets

Thanks to the differently designed, freely accessible floors, the pullets will train inside the aviary from the very beginning. They remain longer in the system and are thus well-prepared for an optimal start in floor, free-range or organic egg production.

Lockable drinkers allow for a targeted water training to familiarize the birds with all tiers, especially in the beginning. Less movement in the house area also results in fewer emissions, which has a positive effect on the health of the pullets.