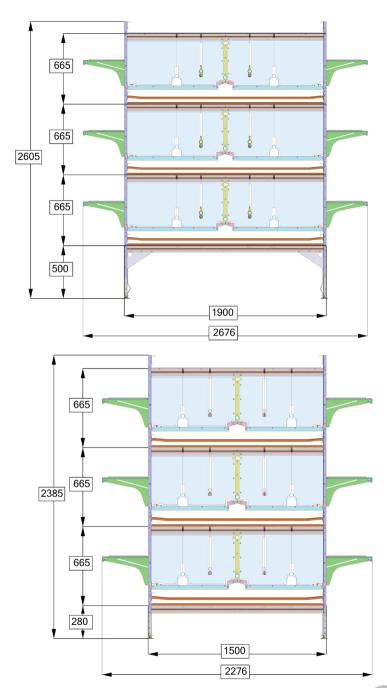

### PRO Motion STRONG CHICKS MEANS HEALTHY CHICKENS. Movement from day one not only stabilizes

ALTHY CHICKENS. Movement from day one not only stabilizes important movement patterns, strengthens the muscles and ensures excellent skeletal structure, but also offers the opportunity to learn movement sequences and behavior at an early stage, which saves your time and money later.

#### **Pro Motion**

System standard height: 2600 mm

Available also with intermediate deck

System width: 2500 mm

Independent training of the chicks in the system

• Essential advantage compared to conventional aviaries

• Easy-to-operate door system for housing and subsequent monitoring of the day-old-chicks

Automatic, semi-automatic or manual operated

- Automatic height adjustment of the balconies for an optimal training for the birds starting day 1
- · Height adjustable nipple trough via winch
- Food tray to minimize foodwaste (and costs)