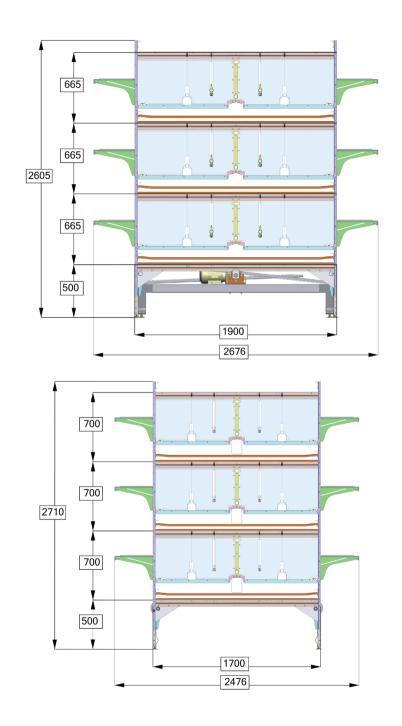

#### Choice of Lift or Elevator

PRO Pulet You can choose from three different types: 1500/1700/1900 mm. Variable according to your requirements, 2, 3or 4 tiers in low and high distances available, individually for your project. For more well-being you have more usable space through the use of Balconies. Also optionally available an air-drying system.

#### **PRO Pullet**