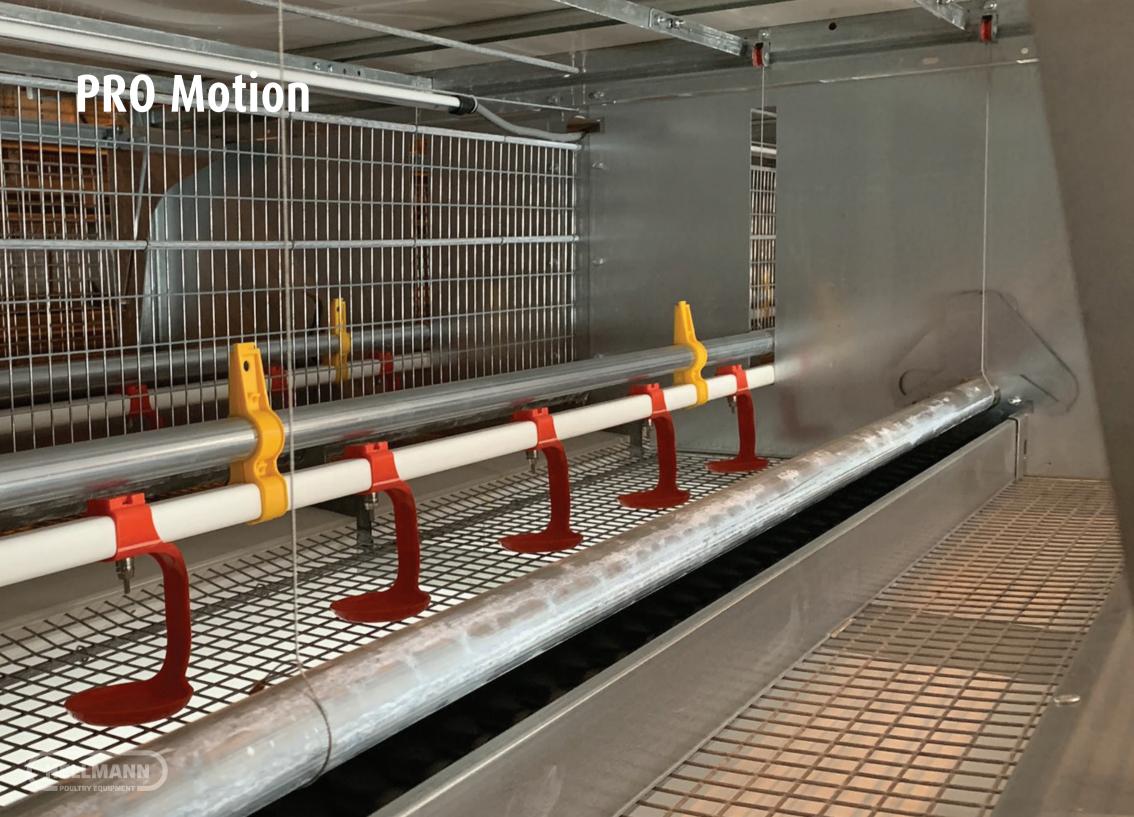

### PRO Motion STRONG CHICKS MEANS HEALTHY CHICKENS. Movement from day one not only stabilizes

ALTHY CHICKENS. Movement from day one not only stabilizes important movement patterns, strengthens the muscles and ensures excellent skeletal structure, but also offers the opportunity to learn movement sequences and behavior at an early stage, which saves your time and money later.

#### **Pro Motion**

System standard height: 2600 mm

Available also with intermediate deck

System width: 2500 mm

Independent training of the chicks in the system

• Essential advantage compared to conventional aviaries

• Easy-to-operate door system for housing and subsequent monitoring of the day-old-chicks

Automatic, semi-automatic or manual operated

- Automatic height adjustment of the balconies for an optimal training for the birds starting day 1
- · Height adjustable nipple trough via winch
- Food tray to minimize foodwaste (and costs)