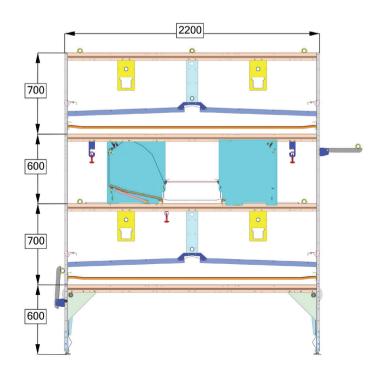

#### **Pro Motion**

System standard height: 2600 mm

Available also with intermediate deck

System width: 2500 mm

Independent training of the chicks in the system

• Essential advantage compared to conventional aviaries

• Easy-to-operate door system for housing and subsequent monitoring of the day-old-chicks

Automatic, semi-automatic or manual operated

- Automatic height adjustment of the balconies for an optimal training for the birds starting day 1
- · Height adjustable nipple trough via winch
- Food tray to minimize foodwaste (and costs)