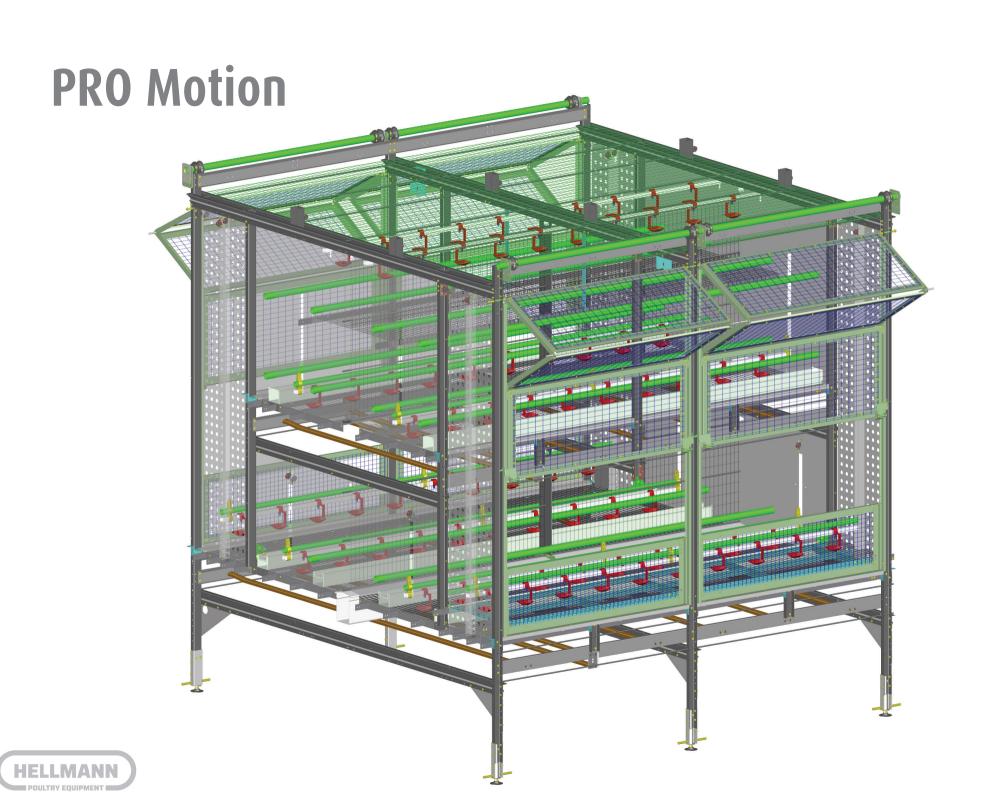

### PRO Motion STRONG CHICKS MEANS HEALTHY CHICKENS. Movement from day one not only stabilizes

ALTHY CHICKENS. Movement from day one not only stabilizes important movement patterns, strengthens the muscles and ensures excellent skeletal structure, but also offers the opportunity to learn movement sequences and behavior at an early stage, which saves your time and money later.

#### **Pro Motion**

System standard height: 2600 mm

Available also with intermediate deck

System width: 2500 mm

Independent training of the chicks in the system

• Essential advantage compared to conventional aviaries

• Easy-to-operate door system for housing and subsequent monitoring of the day-old-chicks

Automatic, semi-automatic or manual operated

- Automatic height adjustment of the balconies for an optimal training for the birds starting day 1
- · Height adjustable nipple trough via winch
- Food tray to minimize foodwaste (and costs)