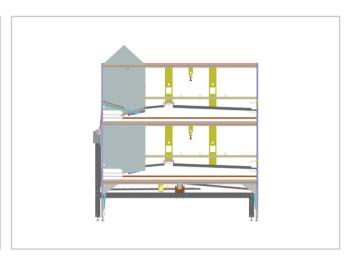

#### Choice of Lift or Elevator

PRO Pulet You can choose from three different types: 1500/1700/1900 mm. Variable according to your requirements, 2, 3or 4 tiers in low and high distances available, individually for your project. For more well-being you have more usable space through the use of Balconies. Also optionally available an air-drying system.

#### **PRO Pullet**