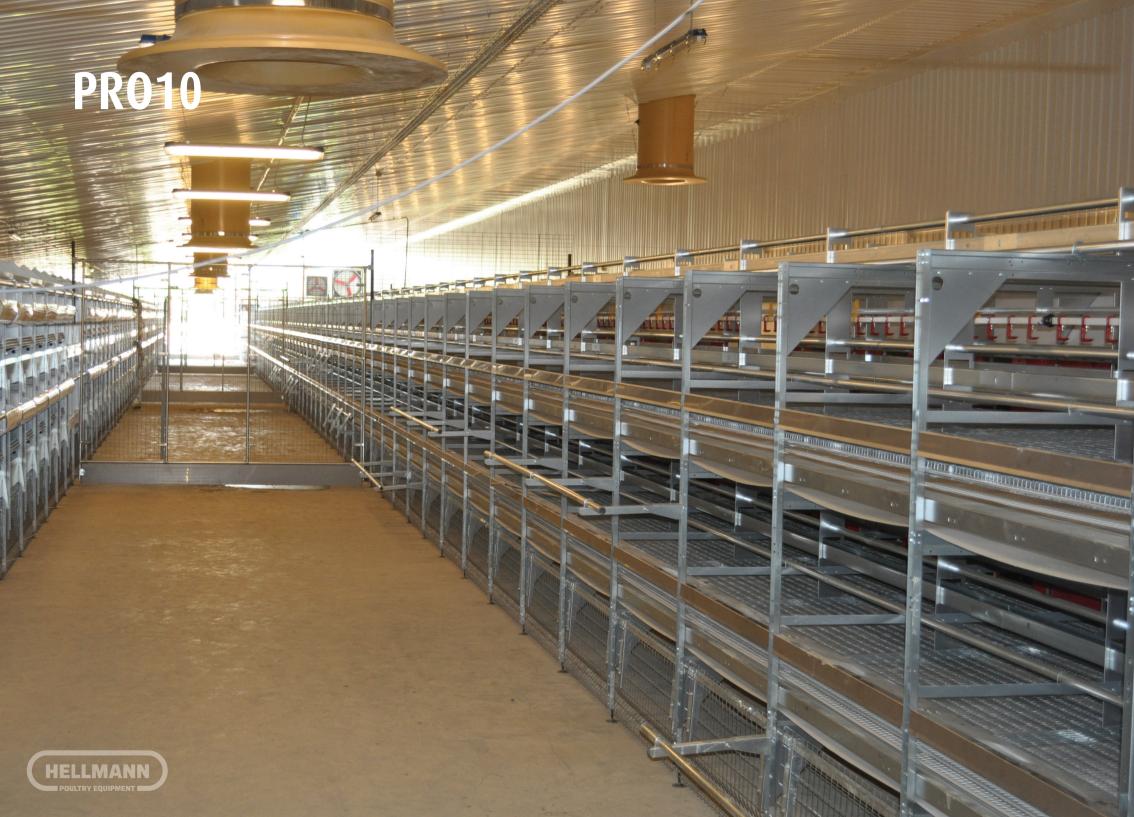

# MINARY PROS





Made in Germany.



## Our PROfessional PROducts for you Free run · free range · organic



**Pro 11** 



Pro 10



**Pro Pullet** 



**Pro Motion** 











PRO11 A very effective system with more birds per square meter usable floor space. This system is economically thought-out. Over 80 different varieties avaibable. Cover for system eggs. So you know that you meet the highest standards. An automatic system Egg collection is also optionally available, also optional a manure drying pipe.



























#### **PR010**











#### PRO10 Eggcollection









#### Choice of Lift or Elevator



















PRO Pulet You can choose from three different types: 1500/1700/1900 mm. Variable according to your requirements, 2, 3or 4 tiers in low and high distances available, individually for your project. For more well-being you have more usable space through the use of Balconies. Also optionally available an air-drying system.











#### **PRO Pullet**



















### PRO Motion STRONG CHICKS MEANS HEALTHY CHICKENS. Movement from day one not only stabilizes

ALTHY CHICKENS. Movement from day one not only stabilizes important movement patterns, strengthens the muscles and ensures excellent skeletal structure, but also offers the opportunity to learn movement sequences and behavior at an early stage, which saves your time and money later.



#### **Pro Motion**

System standard