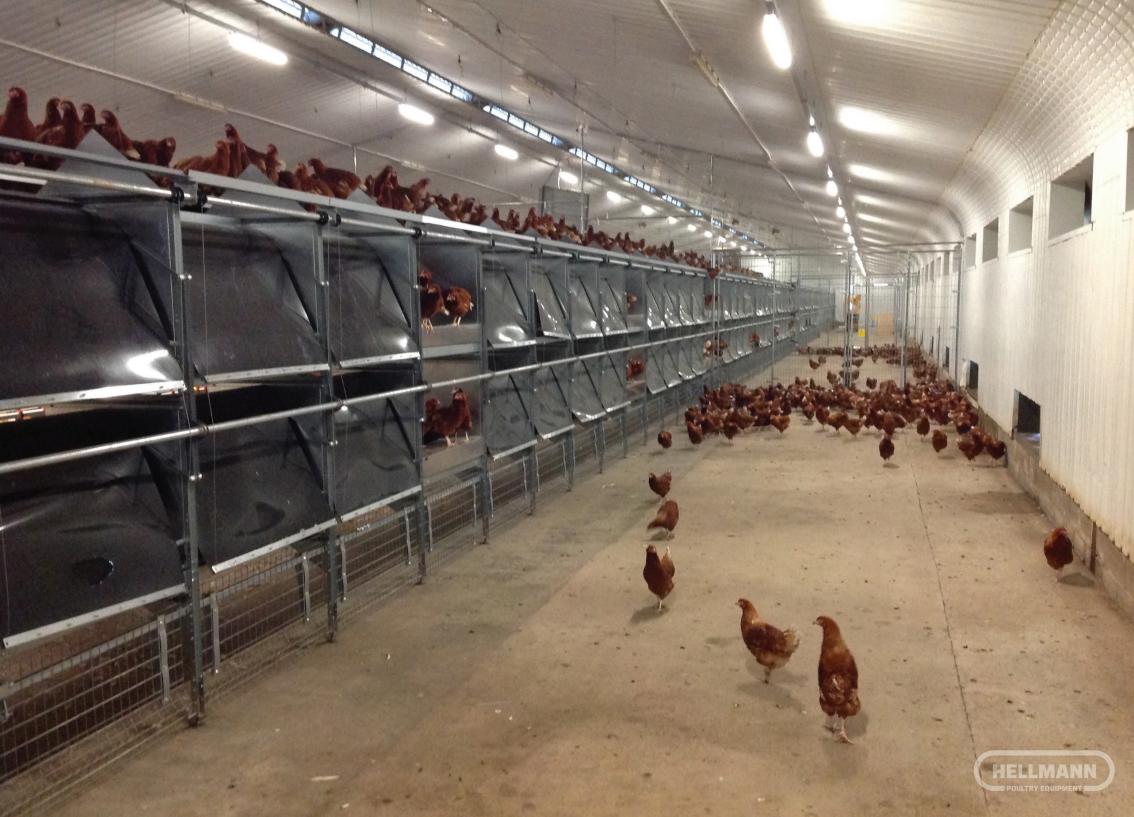

# MINARY PROS





Made in Germany.



## Our PROfessional PROducts for you Free run · free range · organic



**Pro 11** 



Pro 10



**Pro Pullet** 



**Pro Motion** 











PRO11 A very effective system with more birds per square meter usable floor space. This system is economically thought-out. Over 80 different varieties avaibable. Cover for system eggs. So you know that you meet the highest standards. An automatic system Egg collection is also optionally available, also optional a manure drying pipe.



























#### **PR010**











#### PRO10 Eggcollection









#### Choice of Lift or Elevator



















PRO Pulet You can choose from three different types: 1500/1700/1900 mm. Variable according to your requirements, 2, 3or 4 tiers in low and high distances available, individually for your project. For more well-being you have more usable space through the use of Balconies. Also optionally available an air-drying system.











#### **PRO Pullet**



















### PRO Motion STRONG CHICKS MEANS HEALTHY CHICKENS. Movement from day one not only stabilizes

ALTHY CHICKENS. Movement from day one not only stabilizes important movement patterns, strengthens the muscles and ensures excellent skeletal structure, but also offers the opportunity to learn movement sequences and behavior at an early stage, w