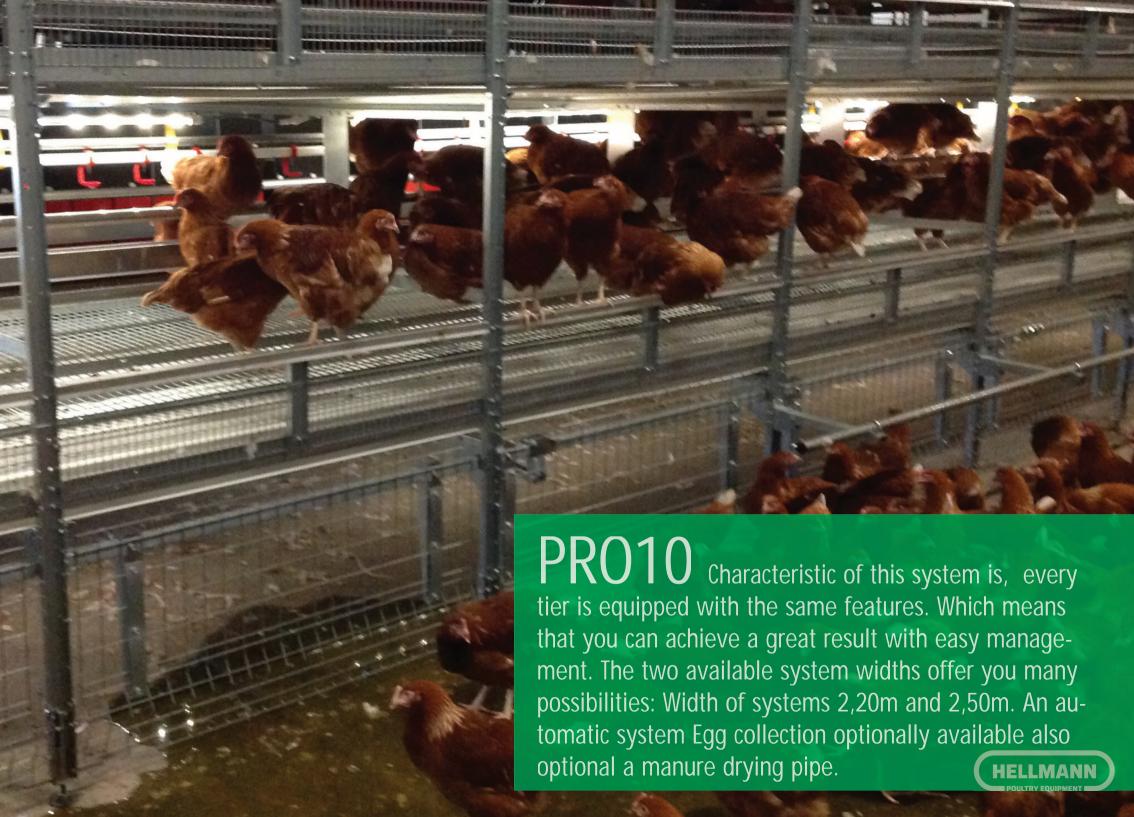

# MINARY PROS





Made in Germany.



## Our PROfessional PROducts for you Free run · free range · organic



**Pro 11** 



Pro 10



**Pro Pullet** 



**Pro Motion** 











PRO11 A very effective system with more birds per square meter usable floor space. This system is economically thought-out. Over 80 different varieties avaibable. Cover for system eggs. So you know that you meet the highest standards. An automatic system Egg collection is also optionally available, also optional a manure drying pipe.



























#### **PR010**











#### PRO10 Eggcollection









#### Choice of Lift or Elevator



















PRO Pulet You can choose from three different types: 1500/1700/1900 mm. Variable according to your requirements, 2, 3or 4 tiers in low and high distances available, individually for your project. For more well-being you have more usable space through the use of Balconies. Also optionally available an air-drying system.











#### **PRO Pullet**



















### PRO Motion STRONG CHICKS MEANS HEALTHY CHICKENS. Movement from day one not only stabilizes

ALTHY CHICKENS. Movement from day one not only stabilizes important movement patterns, strengthens the muscles and ensures excellent skeletal structure, but also offers the opportunity to learn movement sequences and behavior at an early stag