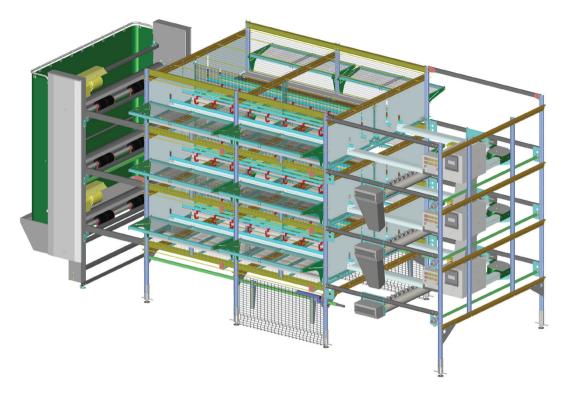

#### **Pro Motion**

System standard height: 2600 mm

Available also with intermediate deck

System width: 2500 mm

Independent training of the chicks in the system

• Essential advantage compared to conventional aviaries

• Easy-to-operate door system for housing and subsequent monitoring of the day-old-chicks

Automatic, semi-automatic or manual operated

- Automatic height adjustment of the balconies for an optimal training for the birds starting day 1
- · Height adjustable nipple trough via winch
- Food tray to minimize foodwaste (and costs)