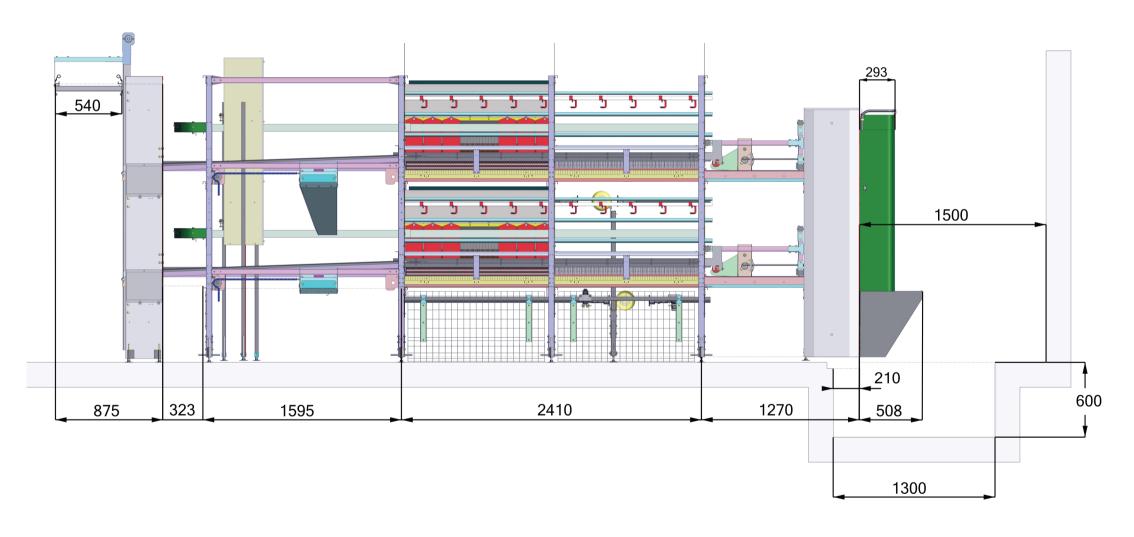

# MINARY PROS





Made in Germany.



## Our PROfessional PROducts for you Free run · free range · organic



**Pro 11** 



Pro 10



**Pro Pullet** 



**Pro Motion** 











PRO11 A very effective system with more birds per square meter usable floor space. This system is economically thought-out. Over 80 different varieties avaibable. Cover for system eggs. So you know that you meet the highest standards. An automatic system Egg collection is also optionally available, also optional a manure drying pipe.



























#### **PR010**











#### PRO10 Eggcollection









#### Choice of Lift or Elevator



















PRO Pulet You can choose from three different types: 1500/1700/1900 mm. Variable according to your requirements, 2, 3or 4 tiers in low and high distances available, individually for your project. For more well-being you have more usable space through the use of Balconies. Also optionally available an air-drying system.











#### **PRO Pullet**



















### PRO Motion STRONG CHICKS MEANS HEALTHY CHICKENS. Movement from day one not only stabilizes

ALTHY CHICKENS. Movement from day one not only stabilizes important movement patterns, strengthens the muscles and ensures excellent skeletal structure, but also offers the opportunity to learn movement sequences and behavior at an early