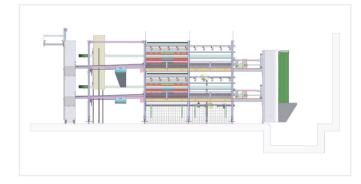

#### **PR010**

#### PRO10 Eggcollection

#### Choice of Lift or Elevator

PRO Pulet You can choose from three different types: 1500/1700/1900 mm. Variable according to your requirements, 2, 3or 4 tiers in low and high distances available, individually for your project. For more well-being you have more usable space through the use of Balconies. Also optionally available an air-drying system.