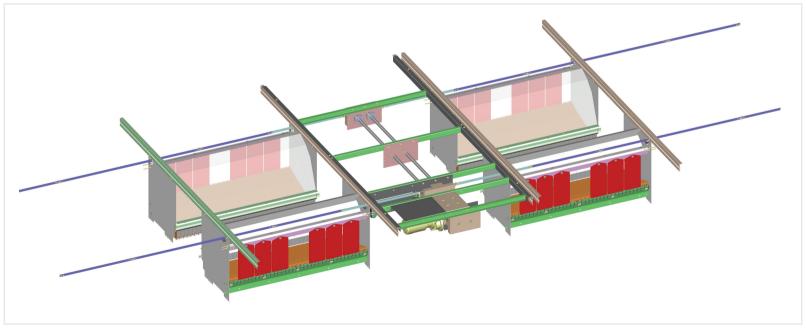

## Our PROfessional PROducts for you Free run · free range · organic

**Pro 11** 

Pro 10

**Pro Pullet** 

**Pro Motion** 

PRO11 A very effective system with more birds per square meter usable floor space. This system is economically thought-out. Over 80 different varieties avaibable. Cover for system eggs. So you know that you meet the highest standards. An automatic system Egg collection is also optionally available, also optional a manure drying pipe.