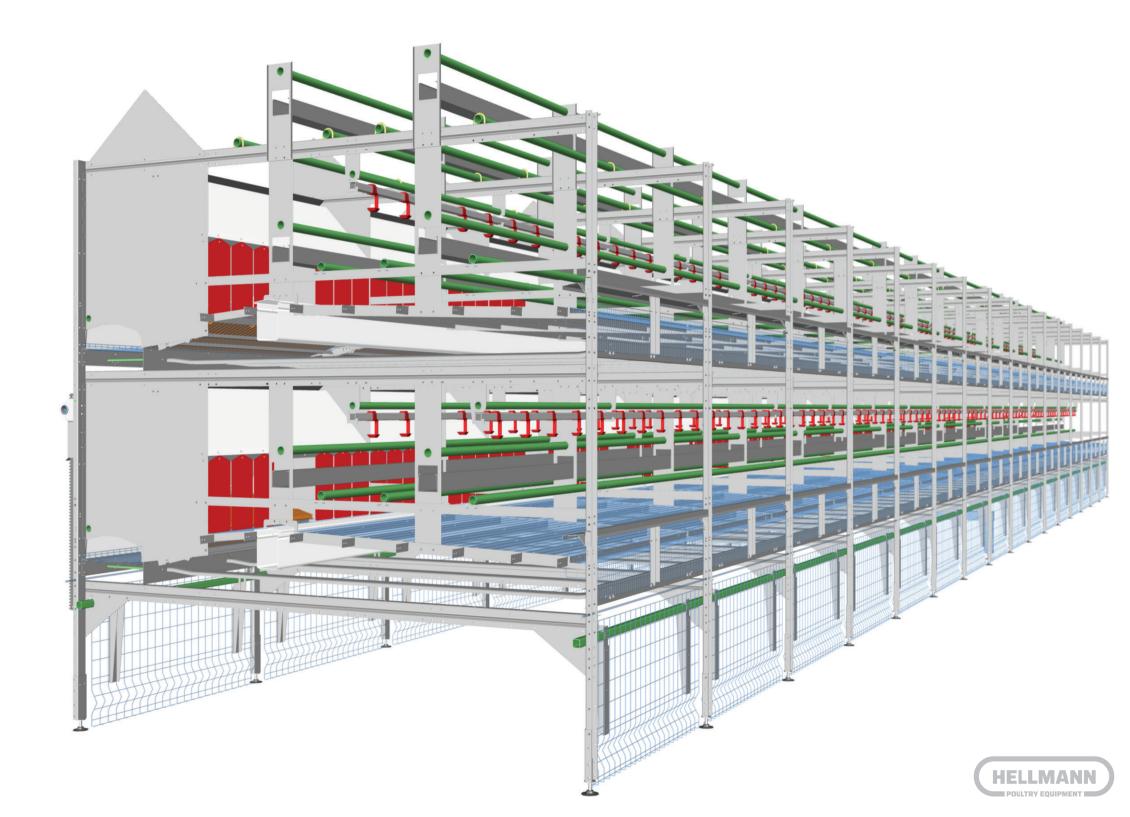

#### **PR010**

#### PRO10 Eggcollection

#### Choice of Lift or Elevator

PRO Pulet You can choose from three different types: 1500/1700/1900 mm. Variable according to your requirements, 2, 3or 4 tiers in low and high distances available, individually for your project. For more well-being you have more usable space through the use of Balconies. Also optionally available an air-drying system.