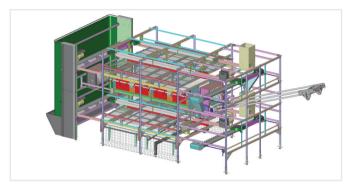

#### **PR010**

#### PRO10 Eggcollection

#### Choice of Lift or Elevator

PRO Pulet You can choose from three different types: 1500/1700/1900 mm. Variable according to your requirements, 2, 3or 4 tiers in low and high distances available, individually for your project. For more well-being you have more usable space through the use of Balconies. Also optionally available an air-drying system.