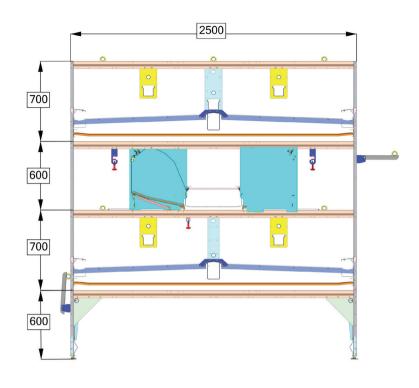

#### **Pro Motion**

System standard height: 2600 mm

Available also with intermediate deck

System width: 2500 mm

Independent training of the chicks in the system

• Essential advantage compared to conventional aviaries

• Easy-to-operate door system for housing and subsequent monitoring of the day-old-chicks

Automatic, semi-automatic or manual operated

- Automatic height adjustment of the balconies for an optimal training for the birds starting day 1
- · Height adjustable nipple trough via winch
- Food tray to minimize foodwaste (and costs)