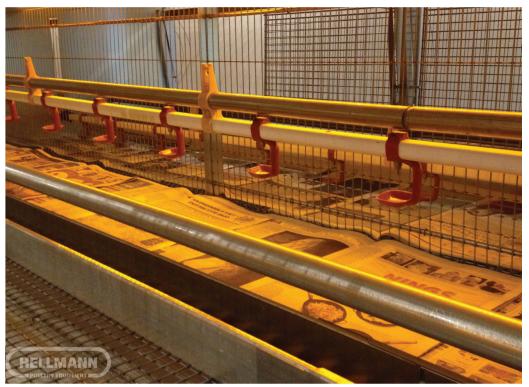

#### Choice of Lift or Elevator

PRO Pulet You can choose from three different types: 1500/1700/1900 mm. Variable according to your requirements, 2, 3or 4 tiers in low and high distances available, individually for your project. For more well-being you have more usable space through the use of Balconies. Also optionally available an air-drying system.

#### **PRO Pullet**