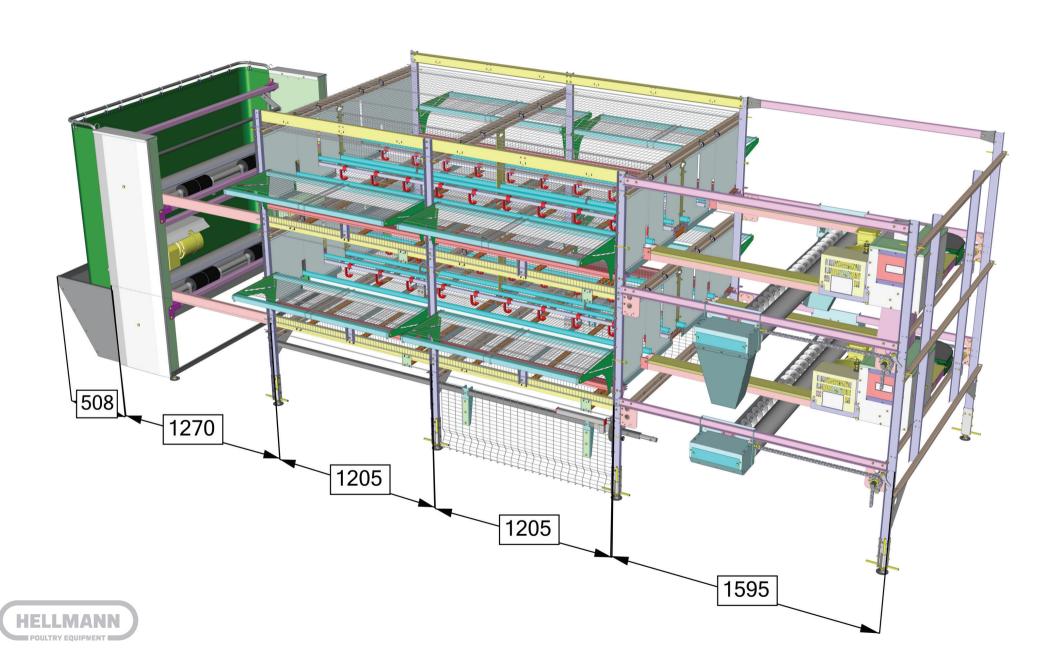

#### **PR010**

#### PRO10 Eggcollection

#### Choice of Lift or Elevator

PRO Pulet You can choose from three different types: 1500/1700/1900 mm. Variable according to your requirements, 2, 3or 4 tiers in low and high distances available, individually for your project. For more well-being you have more usable space through the use of Balconies. Also optionally available an air-drying system.