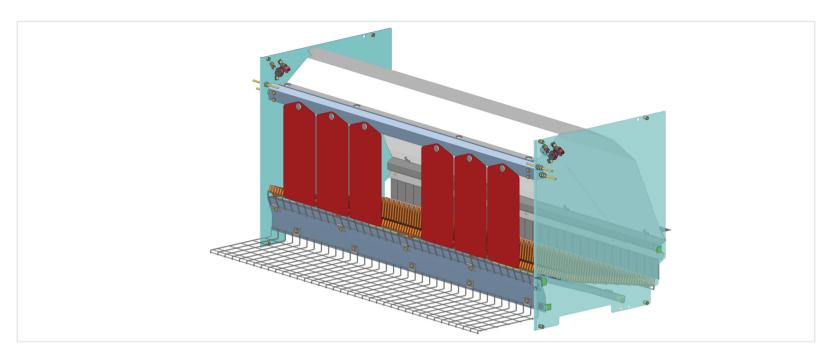

## Our PROfessional PROducts for you Free run · free range · organic

**Pro 11** 

Pro 10

**Pro Pullet** 

**Pro Motion** 

PRO11 A very effective system with more birds per square meter usable floor space. This system is economically thought-out. Over 80 different varieties avaibable. Cover for system eggs. So you know that you meet the highest standards. An automatic system Egg collection is also optionally available, also optional a manure drying pipe.