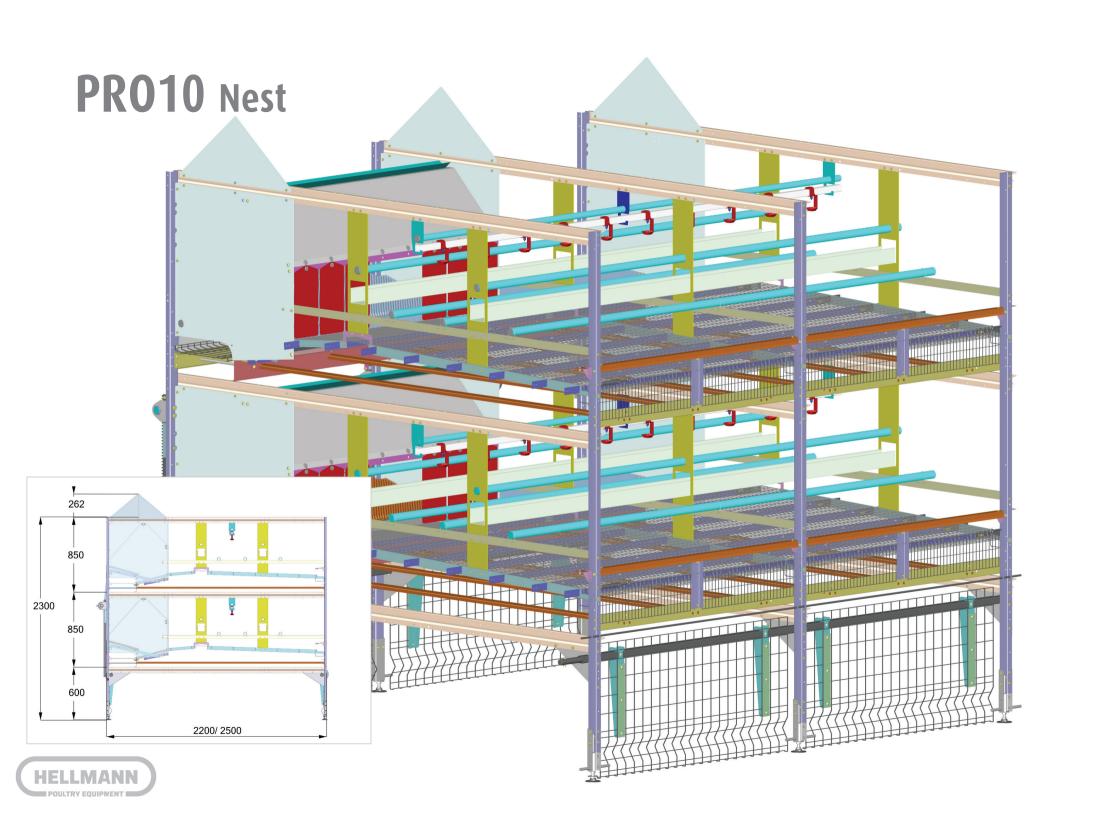

# MINARY PROS





Made in Germany.



## Our PROfessional PROducts for you Free run · free range · organic



**Pro 11** 



Pro 10



**Pro Pullet** 



**Pro Motion** 











PRO11 A very effective system with more birds per square meter usable floor space. This system is economically thought-out. Over 80 different varieties avaibable. Cover for system eggs. So you know that you meet the highest standards. An automatic system Egg collection is also optionally available, also optional a manure drying pipe.



























#### **PR010**











#### PRO10 Eggcollection









#### Choice of Lift or Elevator



















PRO Pulet You can choose from three different types: 1500/1700/1900 mm. Variable according to your requirements, 2, 3or 4 tiers in low and high distances available, individually for your project. For more well-being you have more usable space through the use of Balconies. Also optionally available an air-drying system.











#### **PRO Pullet**



















### PRO Motion STRONG CHICKS MEANS HEALTHY CHICKENS. Movement from day one not only stabilizes

ALTHY CHICKENS. Movement from day one not only stabilizes important movement patterns, strengthens the muscles and ensures excellent skeletal structure, but also offers the opportunity to learn movement sequences and behavior at an early stage,