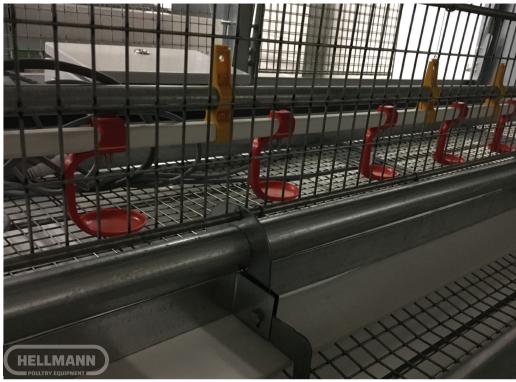

### PRO Motion STRONG CHICKS MEANS HEALTHY CHICKENS. Movement from day one not only stabilizes

ALTHY CHICKENS. Movement from day one not only stabilizes important movement patterns, strengthens the muscles and ensures excellent skeletal structure, but also offers the opportunity to learn movement sequences and behavior at an early stage, which saves your time and money later.

#### **Pro Motion**

System standard height: 2600 mm

Available also with intermediate deck

System width: 2500 mm

Independent training of the chicks in the system

• Essential advantage compared to conventional aviaries

• Easy-to-operate door system for housing and subsequent monitoring of the day-old-chicks

Automatic, semi-automatic or manual operated

- Automatic height adjustment of the balconies for an optimal training for the birds starting day 1
- · Height adjustable nipple trough via winch
- Food tray to minimize foodwaste (and costs)