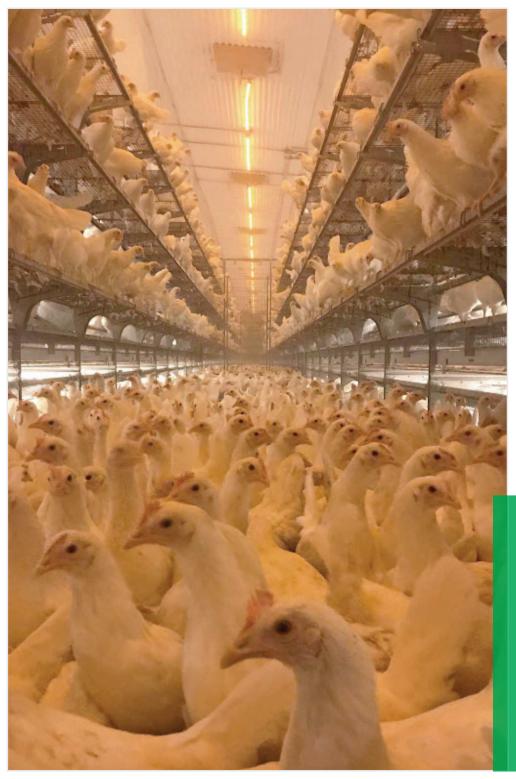

### PRO Motion STRONG CHICKS MEANS HEALTHY CHICKENS. Movement from day one not only stabilizes

ALTHY CHICKENS. Movement from day one not only stabilizes important movement patterns, strengthens the muscles and ensures excellent skeletal structure, but also offers the opportunity to learn movement sequences and behavior at an early stage, which saves your time and money later.

#### **Pro Motion**

System standard height: 2600 mm

Available also with intermediate deck

System width: 2500 mm

Independent training of the chicks in the system

• Essential advantage compared to conventional aviaries