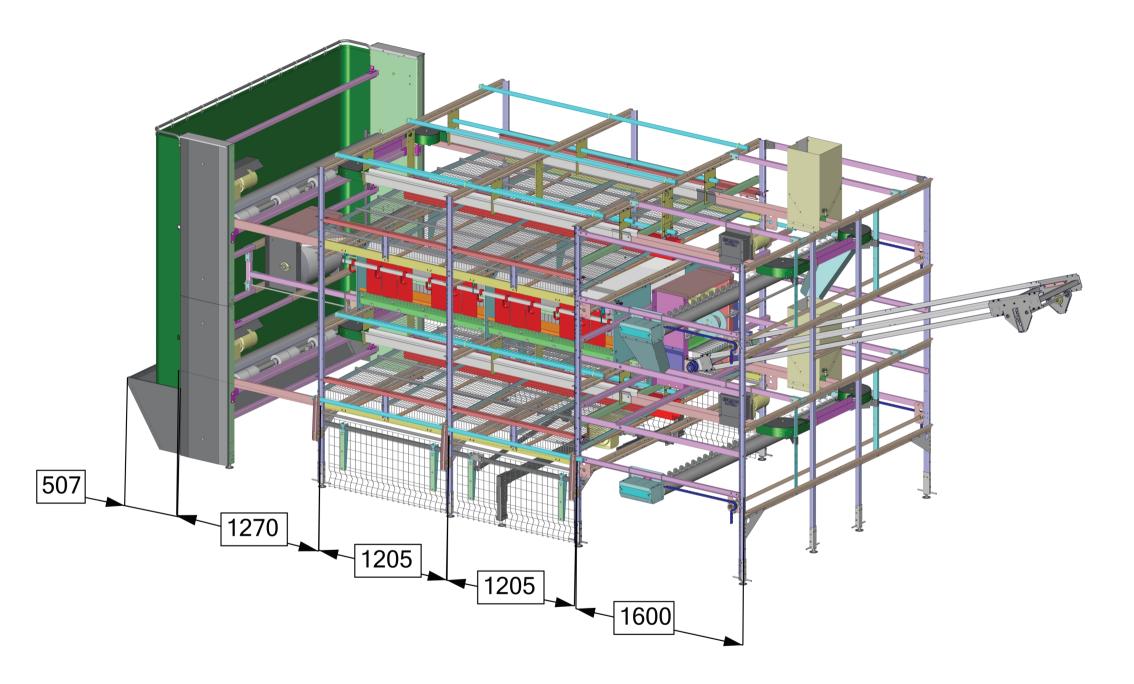

## Our PROfessional PROducts for you Free run · free range · organic

**Pro 11** 

Pro 10

**Pro Pullet** 

**Pro Motion** 

PRO11 A very effective system with more birds per square meter usable floor space. This system is economically thought-out. Over 80 different varieties avaibable. Cover for system eggs. So you know that you meet the highest standards. An automatic system Egg collection is also optionally available, also optional a manure drying pipe.