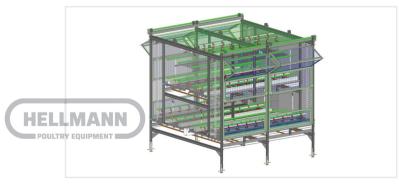

## Our PROfessional PROducts for you Free run · free range · organic

**Pro 11** 

Pro 10

**Pro Pullet** 

**Pro Motion** 

PRO11 A very effective system with more birds per square meter usable floor space. This system is economically thought-out. Over 80 different varieties avaibable. Cover for system eggs. So you know that you meet the highest standards. An automatic system Egg collection is also optionally available, also optional a manure drying pipe.