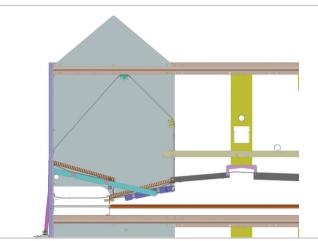

#### **PR010**

#### PRO10 Eggcollection

#### Choice of Lift or Elevator

PRO Pulet You can choose from three different types: 1500/1700/1900 mm. Variable according to your requirements, 2, 3or 4 tiers in low and high distances available, individually for your project. For more well-being you have more usable space through the use of Balconies. Also optionally available an air-drying system.