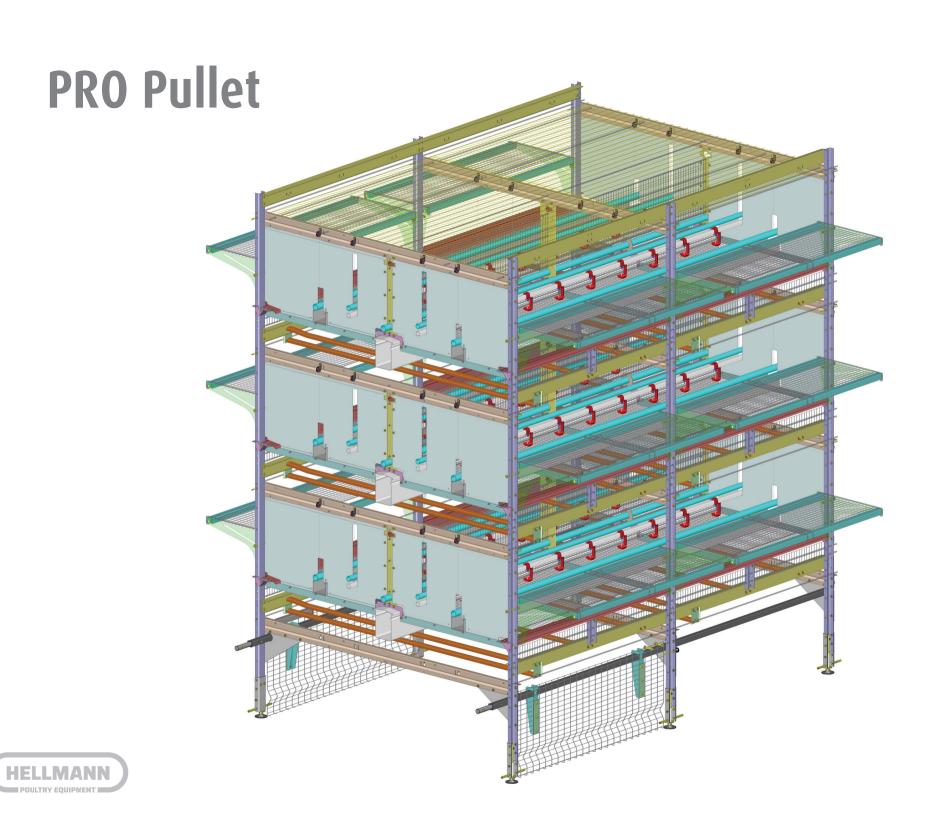

#### **PRO Pullet**

#### Choice of Lift or Elevator

PRO Pulet You can choose from three different types: 1500/1700/1900 mm. Variable according to your requirements, 2, 3or 4 tiers in low and high distances available, individually for your project. For more well-being you have more usable space through the use of Balconies. Also optionally available an air-drying system.