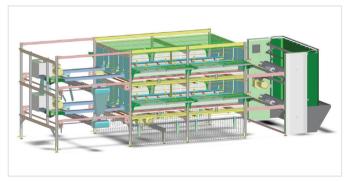

## Our PROfessional PROducts for you Free run · free range · organic

**Pro 11** 

Pro 10

**Pro Pullet** 

**Pro Motion** 

PRO11 A very effective system with more birds per square meter usable floor space. This system is economically thought-out. Over 80 different varieties avaibable. Cover for system eggs. So you know that you meet the highest standards. An automatic system Egg collection is also optionally available, also optional a manure drying pipe.