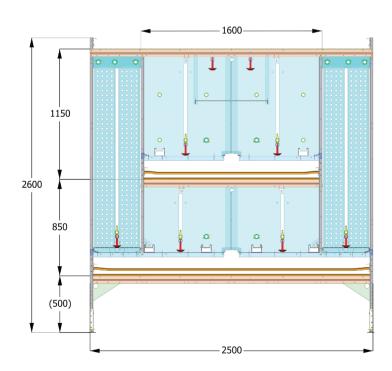

#### **Pro Motion**

System standard height: 2600 mm

Available also with intermediate deck

System width: 2500 mm

Independent training of the chicks in the system

• Essential advantage compared to conventional aviaries