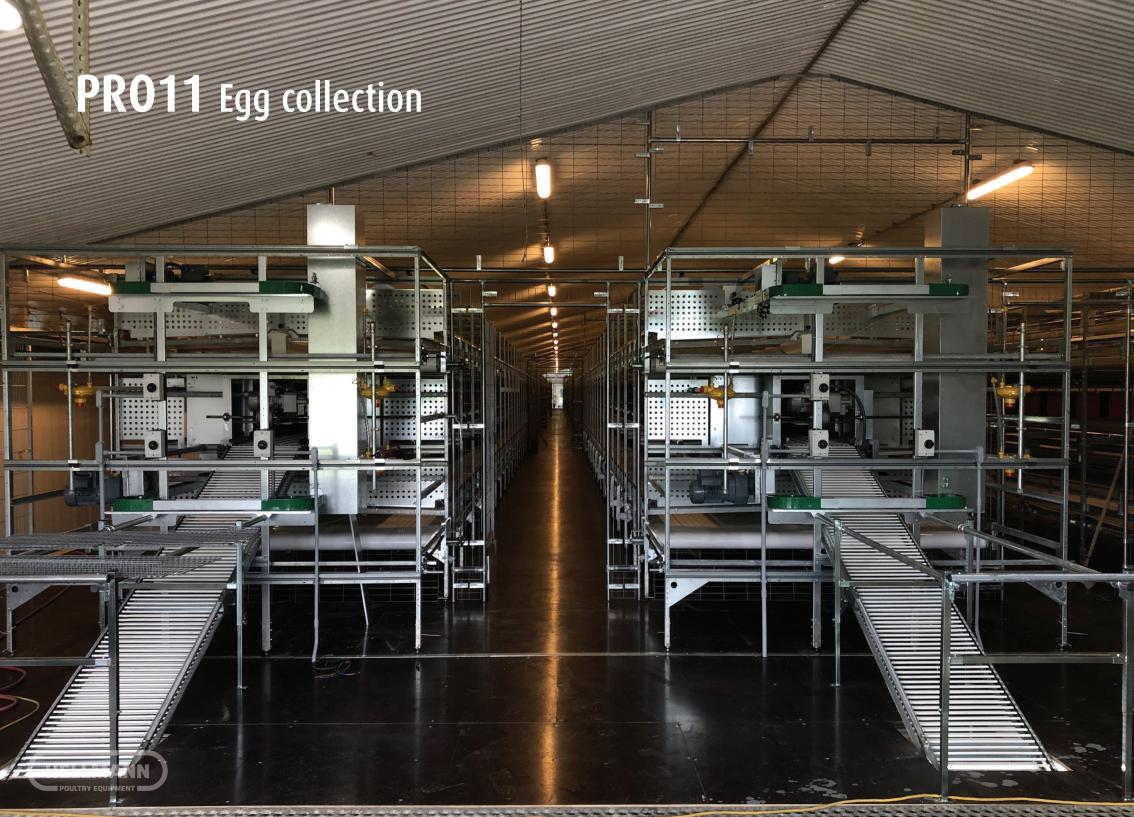

## Our PROfessional PROducts for you Free run · free range · organic

**Pro 11** 

Pro 10

**Pro Pullet** 

**Pro Motion** 

PRO11 A very effective system with more birds per square meter usable floor space. This system is economically thought-out. Over 80 different varieties avaibable. Cover for system eggs. So you know that you meet the highest standards. An automatic system Egg collection is also optionally available, also optional a manure drying pipe.