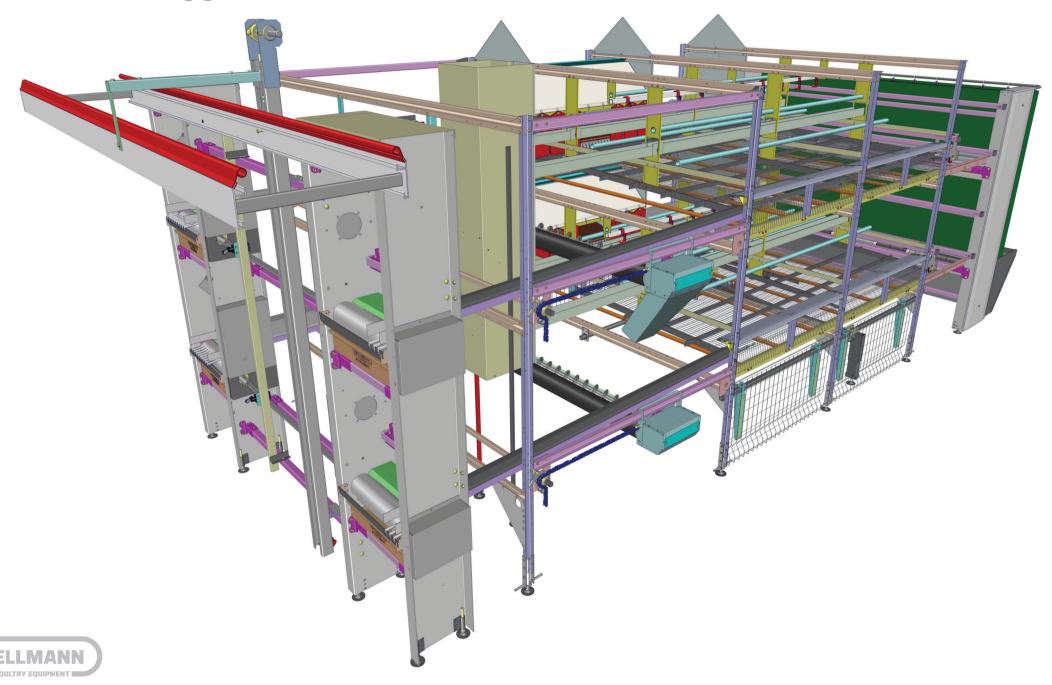

## Our PROfessional PROducts for you Free run · free range · organic

**Pro 11** 

Pro 10

**Pro Pullet** 

**Pro Motion** 

PRO11 A very effective system with more birds per square meter usable floor space. This system is economically thought-out. Over 80 different varieties avaibable. Cover for system eggs. So you know that you meet the highest standards. An automatic system Egg collection is also optionally available, also optional a manure drying pipe.