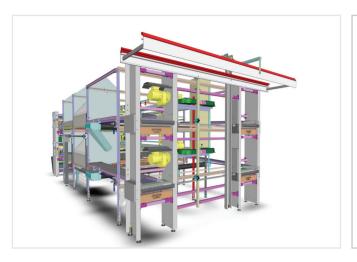

### PRO Motion STRONG CHICKS MEANS HEALTHY CHICKENS. Movement from day one not only stabilizes

ALTHY CHICKENS. Movement from day one not only stabilizes important movement patterns, strengthens the muscles and ensures excellent skeletal structure, but also offers the opportunity to learn movement sequences and behavior at an early stage, which saves your time and money later.

#### **Pro Motion**

System standard height: 2600 mm

Available also with intermediate deck

System width: 2500 mm

Independent training of the chicks in the system

• Essential advantage compared to conventional aviaries

• Easy-to-operate door system for housing and subsequent monitoring of the day-old-chicks

Automatic, semi-automatic or manual operated

- Automatic height adjustment of the balconies for an optimal training for the birds starting day 1
- · Height adjustable nipple trough via winch
- Food tray to minimize foodwaste (and costs)