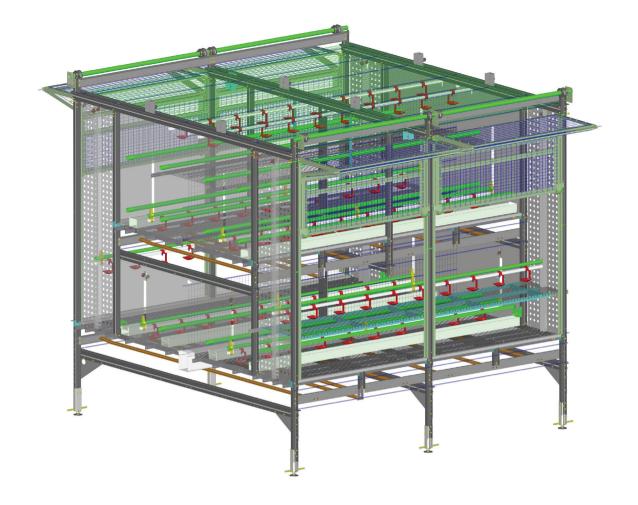

### PRO Motion STRONG CHICKS MEANS HEALTHY CHICKENS. Movement from day one not only stabilizes

ALTHY CHICKENS. Movement from day one not only stabilizes important movement patterns, strengthens the muscles and ensures excellent skeletal structure, but also offers the opportunity to learn movement sequences and behavior at an early stage, which saves your time and money later.

#### **Pro Motion**

System standard height: 2600 mm

Available also with intermediate deck

System width: 2500 mm

Independent training of the chicks in the system

• Essential advantage compared to conventional aviaries

• Easy-to-operate door system for housing and subsequent monitoring of the day-old-chicks

Automatic, semi-automatic or manual operated

- Automatic height adjustment of the balconies for an optimal training for the birds starting day 1
- · Height adjustable nipple trough via winch
- Food tray to minimize foodwaste (and costs)