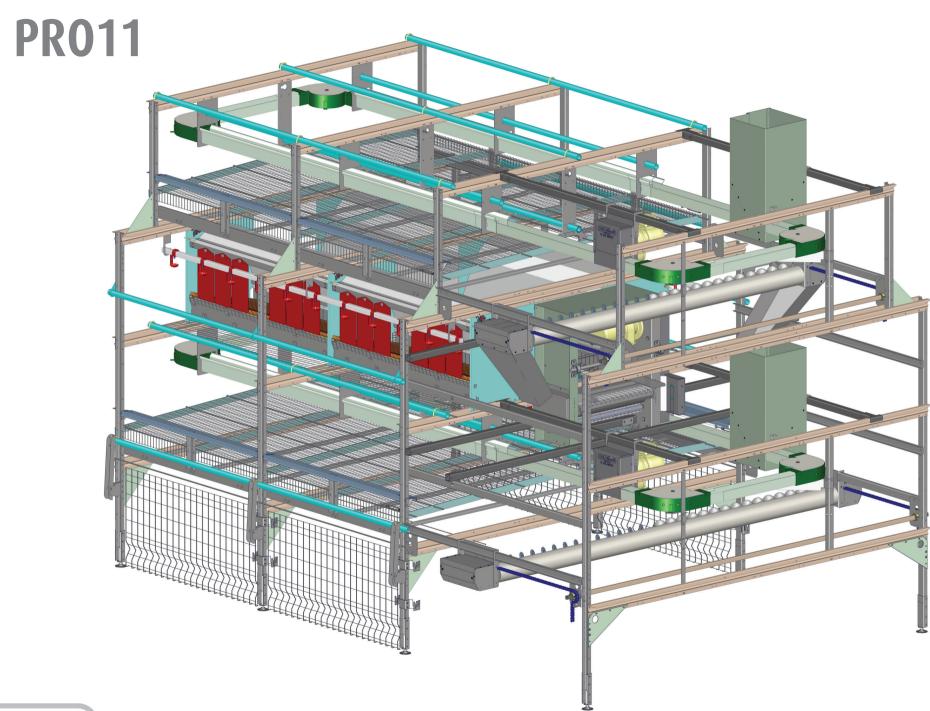

## Our PROfessional PROducts for you Free run · free range · organic

**Pro 11** 

Pro 10

**Pro Pullet** 

**Pro Motion** 

PRO11 A very effective system with more birds per square meter usable floor space. This system is economically thought-out. Over 80 different varieties avaibable. Cover for system eggs. So you know that you meet the highest standards. An automatic system Egg collection is also optionally available, also optional a manure drying pipe.