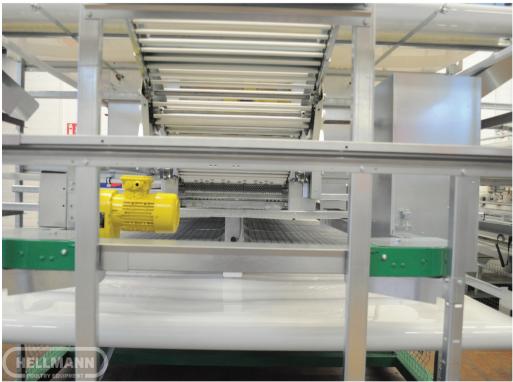

# MINARY PROS





Made in Germany.



## Our PROfessional PROducts for you Free run · free range · organic



**Pro 11** 



Pro 10



**Pro Pullet** 



**Pro Motion** 











PRO11 A very effective system with more birds per square meter usable floor space. This system is economically thought-out. Over 80 different varieties avaibable. Cover for system eggs. So you know that you meet the highest standards. An automatic system Egg collection is also optionally available, also optional a manure drying pipe.



























#### **PR010**











#### PRO10 Eggcollection









#### Choice of Lift or Elevator



















PRO Pulet You can choose from three different types: 1500/1700/1900 mm. Variable according to your requirements, 2, 3or 4 tiers in low and high distances available, individually for your project. For more well-being you have more usable space through the use of Balconies. Also optionally available an air-drying system.











#### **PRO Pullet**



















### PRO Motion STRONG CHICKS MEANS HEALTHY CHICKENS. Movement from day one not only stabilizes

ALTHY CHICKENS. Movement from day one not only stabilizes important movement patterns, strengthens the muscles and ensures excellent skeletal structure, but also offers the opportunity to learn movement sequenc