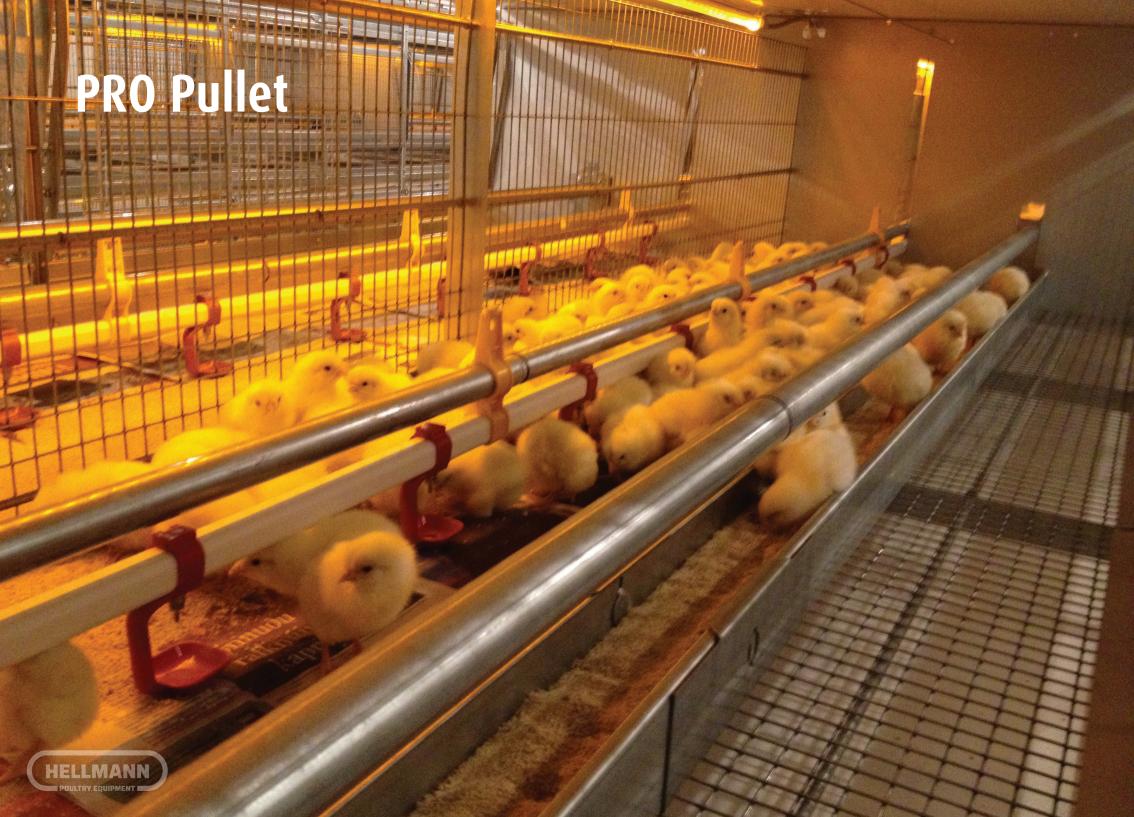

#### Choice of Lift or Elevator

PRO Pulet You can choose from three different types: 1500/1700/1900 mm. Variable according to your requirements, 2, 3or 4 tiers in low and high distances available, individually for your project. For more well-being you have more usable space through the use of Balconies. Also optionally available an air-drying system.

#### **PRO Pullet**