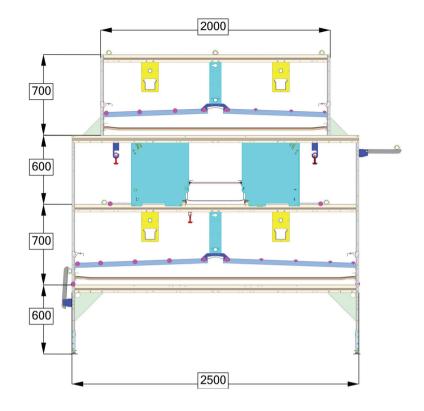

#### **Pro Motion**

System standard height: 2600 mm

Available also with intermediate deck

System width: 2500 mm

Independent training of the chicks in the system

• Essential advantage compared to conventional aviaries

• Easy-to-operate door system for housing and subsequent monitoring of the day-old-chicks

Automatic, semi-automatic or manual operated

- Automatic height adjustment of the balconies for an optimal training for the birds starting day 1
- · Height adjustable nipple trough via winch
- Food tray to minimize foodwaste (and costs)