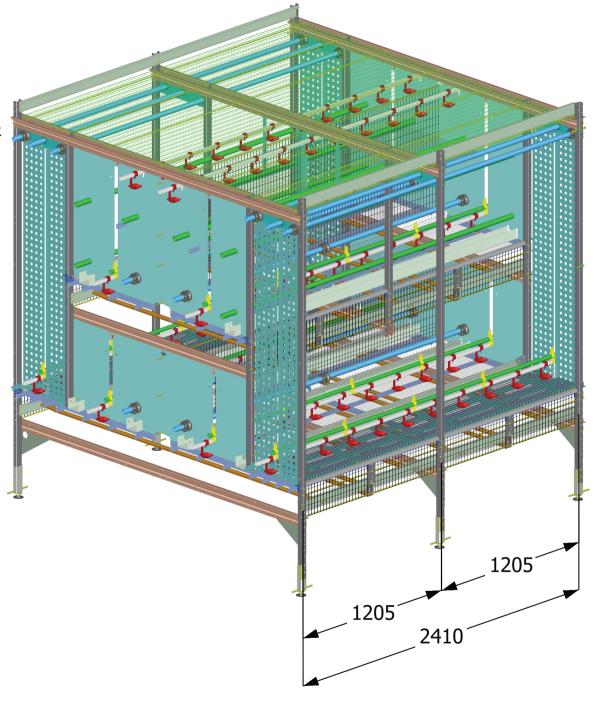

### PRO Motion STRONG CHICKS MEANS HEALTHY CHICKENS. Movement from day one not only stabilizes

ALTHY CHICKENS. Movement from day one not only stabilizes important movement patterns, strengthens the muscles and ensures excellent skeletal structure, but also offers the opportunity to learn movement sequences and behavior at an early stage, which saves your time and money later.

#### **Pro Motion**

System standard height: 2600 mm

Available also with intermediate deck

System width: 2500 mm

Independent training of the chicks in the system

• Essential advantage compared to conventional aviaries

• Easy-to-operate door system for housing and subsequent monitoring of the day-old-chicks

Automatic, semi-automatic or manual operated

- Automatic height adjustment of the balconies for an optimal training for the birds starting day 1
- · Height adjustable nipple trough via winch
- Food tray to minimize foodwaste (and costs)