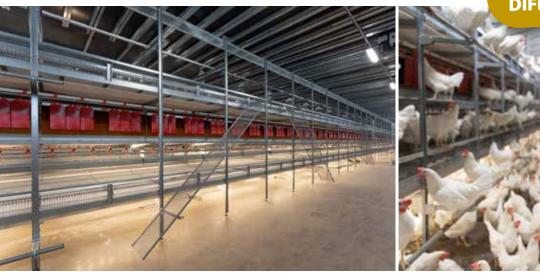

## Our flexible bestseller for sustainable cage-free egg production

The PRO 11 aviary system is an open multi-tier system designed for optimal use of space in new or existing houses. Thanks to its open structure the PRO 11 is very easy to clean which is a large plus when it comes to the prevention of red mite.

Its stainless steel support legs and strong drive unit for the manure belts make the system very durable and ensure a long service life.

Stimulates natural behavior of the birds

Advantageous design for more birds per sq.ft. usable floor space

## MORE THAN 80 DIFFERENT VARIANTS

| Section length: | 1205 | mm | 3'-11.4 | <b>!</b> " |
|-----------------|------|----|---------|------------|
| System height:  | 2600 | mm | 8'-6.4" |            |
| System width:   | 2000 | mm | 6'-6.7" |            |
|                 | 2200 | mm | 7'-2.6" |            |
|                 | 2500 | mm | 8'-2.4" |            |
|                 | 3000 | mm | 9'-10.1 | "          |
|                 |      |    |         |            |