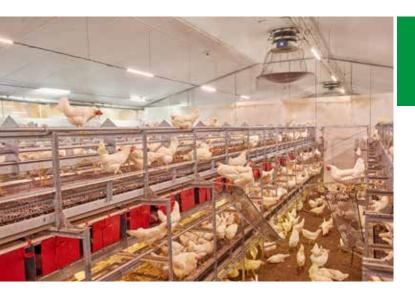

## Our flexible bestseller for sustainable cage-free egg production

The PRO 11 aviary system is an open multi-tier system designed for optimal use of space in new or existing houses. Thanks to its open structure the PRO 11 is very easy to clean which is a large plus when it comes to the prevention of red mite.

Its stainless steel support legs and strong drive unit for the manure belts make the system very durable and ensure a long service life.

Stimulates natural behavior of the birds

Advantageous design for more birds per sq.ft. usable floor space