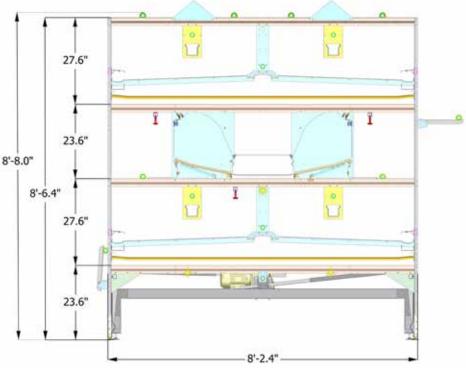

## MORE THAN 80 DIFFERENT VARIANTS

| Section length: | 1205 | mm | 3'-11.4 | <b>!</b> " |
|-----------------|------|----|---------|------------|
| System height:  | 2600 | mm | 8'-6.4" |            |
| System width:   | 2000 | mm | 6'-6.7" |            |
|                 | 2200 | mm | 7'-2.6" |            |
|                 | 2500 | mm | 8'-2.4" |            |
|                 | 3000 | mm | 9'-10.1 | "          |
|                 |      |    |         |            |