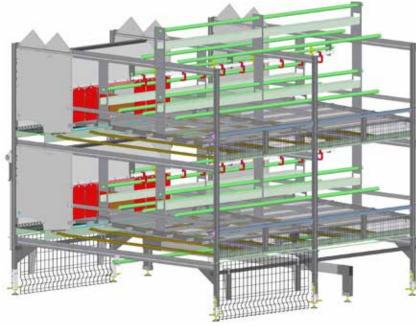

## **Aviary PRO 10**

Well-proven and easy to manage aviary system for laying hens

Section length: 1205 mm | 3'-11.4"

System height: 2300 mm | 7'-6.55"

System width: 2200 mm | 7'-2.6"

2500 mm | 8'-2.4"