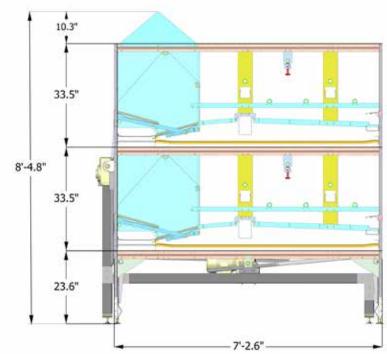

## **Aviary PRO 10**

Well-proven and easy to manage aviary system for laying hens

Section length: 1205 mm | 3'-11.4"

System height: 2300 mm | 7'-6.55"

System width: 2200 mm | 7'-2.6"

2500 mm | 8'-2.4"