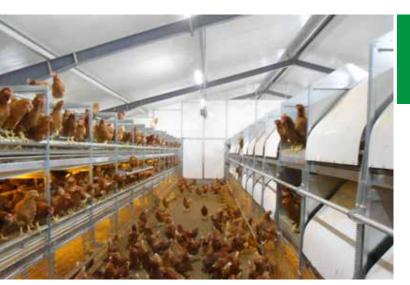

## Compact aviary that fits any type of building

Our PRO 10 aviary is the result of our many years of experience in cage-free and organic egg production. The special system egg belts as well as the special nest design with optional automatic nest covers, and the identical equipment on all tiers guarantee easy handling for producers and hens. Its low and compact design also makes the PRO 10 interesting for existing buildings.

Low and compact housing system

Special, animal-friendly nest

Identical features on every tier

Strong and durable design

Excellent results and easy to manage

Page 1 of 2 | 202304 01-23-ENG