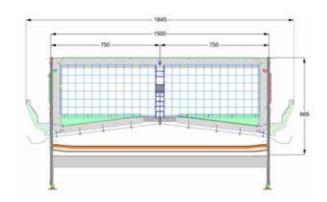

## **Enrichable 24-241x75 NF/NR**

Compartment length: 241 cm
Compartment depth: 750 mm
Row width: 184 cm
Height 6 tiers: 4.58 m
Tier height: 665 mm

This cage has the advantages of tropical cages and is prepared for possible enrichment in the future. This cage type is higher and provides more space to the birds, thus promoting healthier hens and better egg quality.