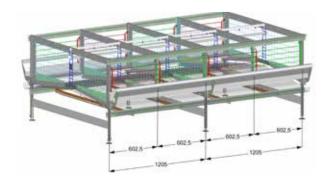

## Enrichable 120.5 x 75 cm

6. Reverse station feed chain7. Drive station8. Cross conveyor belt

2. Air channel3. Watering system

4. Feeding system5. Reverse station

\*Elevator with simultaneous transfer

3625 4090' Sektione's 1206 sections 1500 ca 1500