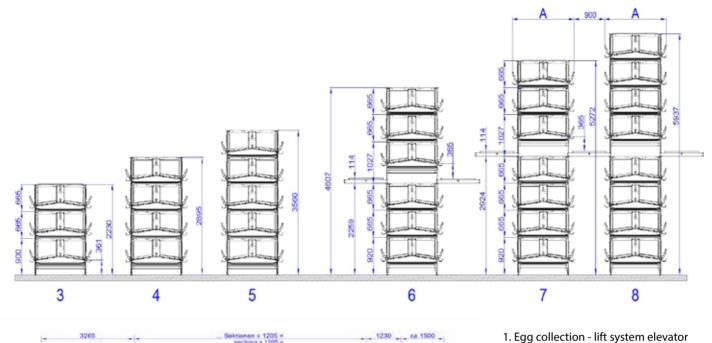

## **Enrichable 24-241x75 NF/NR**

Compartment length: 241 cm
Compartment depth: 750 mm
Row width: 184 cm
Height 6 tiers: 4.58 m
Tier height: 665 mm

This cage has the advantages of tropical cages and is prepared for possible enrichment in the future. This cage type is higher and provides more space to the birds, thus promoting healthier hens and better egg quality.