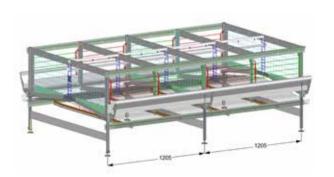

## **Enrichable 24-241x75 NF/NR**

Compartment length: 241 cm
Compartment depth: 750 mm
Row width: 184 cm
Height 6 tiers: 4.58 m
Tier height: 665 mm

This cage has the advantages of tropical cages and is prepared for possible enrichment in the future. This cage type is higher and provides more space to the birds, thus promoting healthier hens and better egg quality.