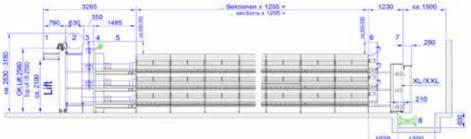

## Enrichable 120.5 x 75 cm

6. Reverse station feed chain7. Drive station8. Cross conveyor belt

2. Air channel3. Watering system

4. Feeding system5. Reverse station

\*Elevator with simultaneous transfer

3625 4090' Sektione's 1206 sections 1500 ca 1500

1150 1015 530 350 1405

1 2 3 4 5 6 2 7 290

8 20 1620 1300 210

Made in Germany.