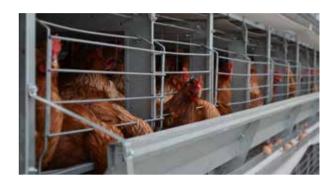

## **Enrichable 24-241x75 NF/NR**

Compartment length: 241 cm
Compartment depth: 750 mm
Row width: 184 cm
Height 6 tiers: 4.58 m
Tier height: 665 mm

This cage has the advantages of tropical cages and is prepared for possible enrichment in the future. This cage type is higher and provides more space to the birds, thus promoting healthier hens and better egg quality.