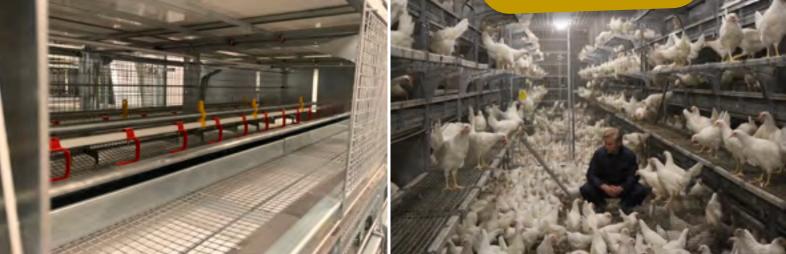

The PRO Pullet is available in different widths to achieve the best possible stocking density for any barn floor plan. Fold-out platforms allow the birds to fly to the different tiers which prepares them optimally for floor, free-range or organic egg production conditions. Easy-to-operate sliding doors and sensibly arranged partitions simplify the process of moving birds in and out.

Available in three different widths For individual retrofitting of existing houses Sliding doors and foldable balcony for excellent monitoring Smooth transition to aviary laying system

Easily adjustable