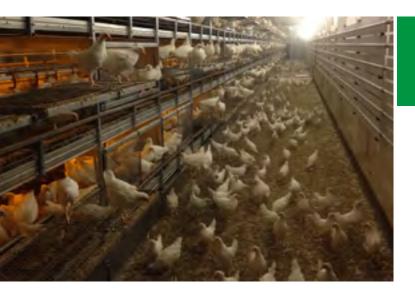

## The budget-friendly starter aviary

The PRO Pullet rearing aviary was developed on the basis of suggestions made by longtime layer growers with experience in alternative growing systems. With the same layout of equipment on all levels, the birds find their way around the system very quickly.

The PRO Pullet is available in different widths to achieve the best possible stocking density for any barn floor plan. Fold-out platforms allow the birds to fly to the different tiers which prepares them optimally for floor, free-range or organic egg production conditions. Easy-to-operate sliding doors and sensibly arranged partitions simplify the process of moving birds in and out.

Available in three different widths For individual retrofitting of existing houses Sliding doors and foldable balcony for excellent monitoring Smooth transition to aviary laying system

Easily adjustable