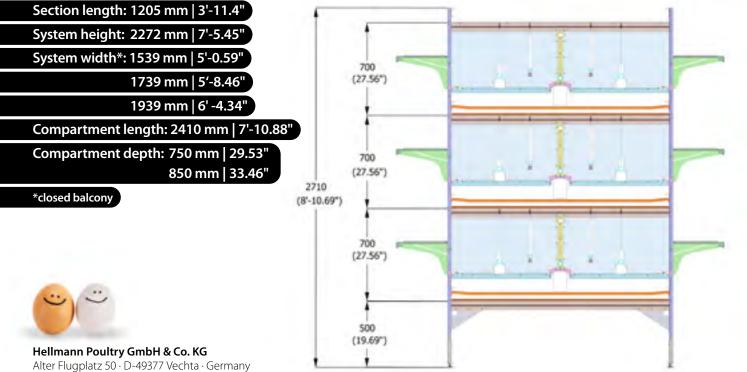

The PRO Pullet is available in different widths to achieve the best possible stocking density for any barn floor plan. Fold-out platforms allow the birds to fly to the different tiers which prepares them optimally for floor, free-range or organic egg production conditions. Easy-to-operate sliding doors and sensibly arranged partitions simplify the process of moving birds in and out.

Available in three different widths For individual retrofitting of existing houses Sliding doors and foldable balcony for excellent monitoring Smooth transition to aviary laying system

Easily adjustable