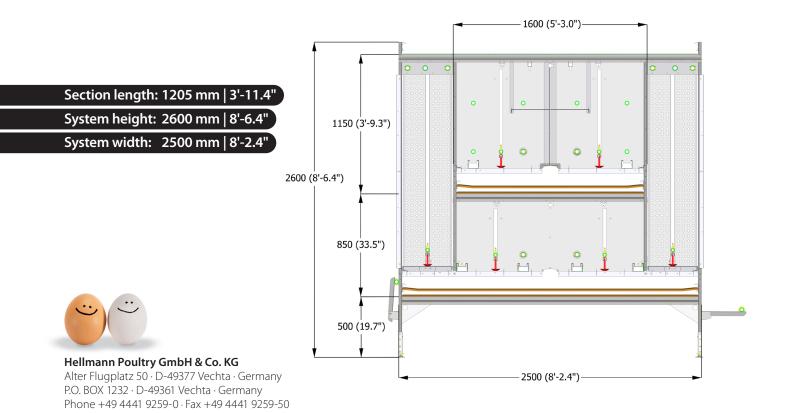

ors, the pullets will train inside the aviary from the very beginning. They remain longer in the system and are thus well-prepared for an optimal start in floor, free-range or organic egg production.

Lockable drinkers allow for a targeted water training to familiarize the birds with all tiers, especially in the beginning. Less movement in the house area also results in fewer emissions, which has a positive effect on the health of the pullets.



Self-training from day 1 Easy-to-operate door system Excellent monitoring Automatic height adjustment for optimal training Smooth transition to aviary laying system



**Eggcellence.** Made in Germany.

## **Rearing Aviary PRO Motion**

Produces healthy and uniform pullets for an ideal transition into the laying system

GROWS WITH YOUR PULLETS