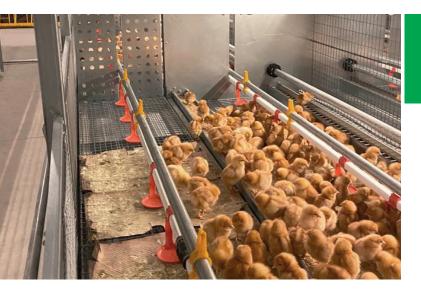

## The aviary rearing system that grows with your pullets

Thanks to the differently designed, freely accessible floors, the pullets will train inside the aviary from the very beginning. They remain longer in the system and are thus well-prepared for an optimal start in floor, free-range or organic egg production.

Lockable drinkers allow for a targeted water training to familiarize the birds with all tiers, especially in the beginning. Less movement in the house area also results in fewer emissions, which has a positive effect on the health of the pullets.

Self-training from day 1 Easy-to-operate door system Excellent monitoring Automatic height adjustment for optimal training Smooth transition to aviary laying system

**Eggcellence.** Made in Germany.