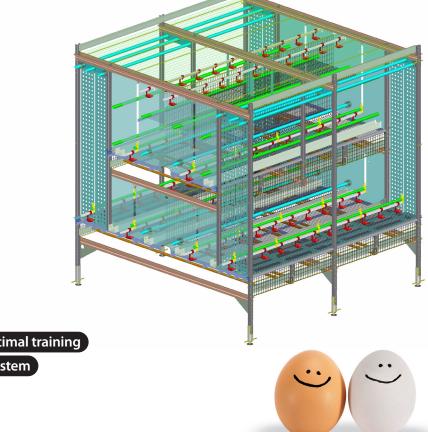

## **Rearing Aviary PRO Motion**

Self-training from day 1 Easy-to-operate door system Excellent monitoring Automatic height adjustment for optimal training Smooth transition to aviary laying system

**Eggcellence.** Made in Germany.

## **Rearing Aviary PRO Motion**

Produces healthy and uniform pullets for an ideal transition into the laying system

GROWS WITH YOUR PULLETS