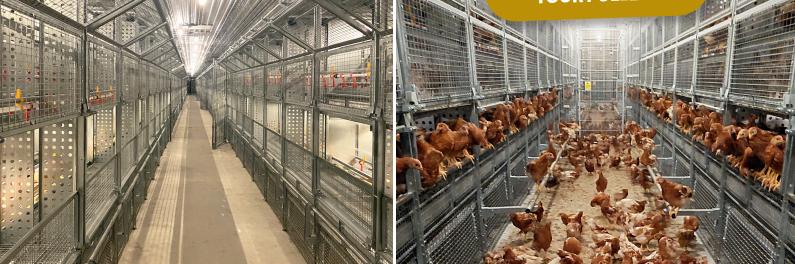

## The aviary rearing system that grows with your pullets

Thanks to the differently designed, freely accessible floors, the pullets will train inside the aviary from the very beginning. They remain longer in the system and are thus well-prepared for an optimal start in floor, free-range or organic egg production.

Lockable drinkers allow for a targeted water training to familiarize the birds with all tiers, especially in the beginning. Less movement in the house area also results in fewer emissions, which has a positive effect on the health of the pullets.