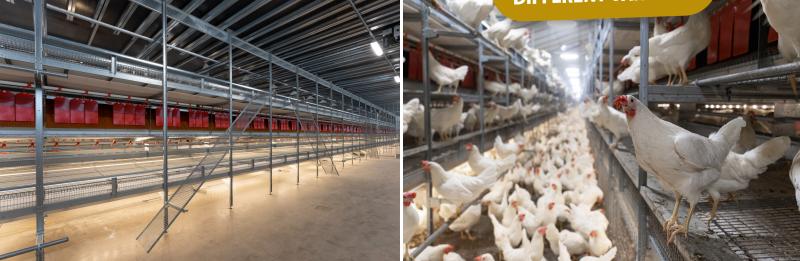

## MORE THAN 80 DIFFERENT VARIANTS

| Section length: | 1205 | mm   3 | '-11.4" |
|-----------------|------|--------|---------|
| System height:  | 2600 | mm   8 | '-6.4"  |
| System width:   | 2000 | mm   6 | '-6.7"  |
|                 | 2200 | mm   7 | '-2.6"  |
|                 | 2500 | mm   8 | '-2.4"  |
|                 | 3000 | mm   9 | '-10.1" |