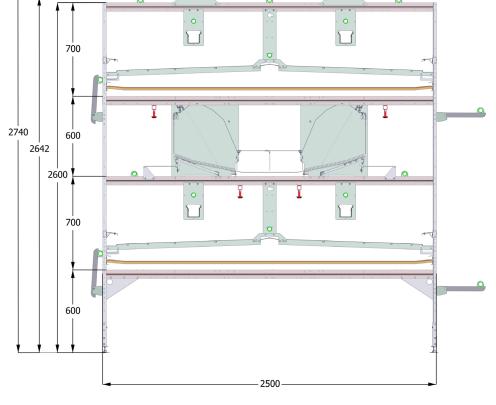

## MORE THAN 80 DIFFERENT VARIANTS

| Section length: | 1205 | mm   3 | '-11.4" |
|-----------------|------|--------|---------|
| System height:  | 2600 | mm   8 | '-6.4"  |
| System width:   | 2000 | mm   6 | '-6.7"  |
|                 | 2200 | mm   7 | '-2.6"  |
|                 | 2500 | mm   8 | '-2.4"  |
|                 | 3000 | mm   9 | '-10.1" |