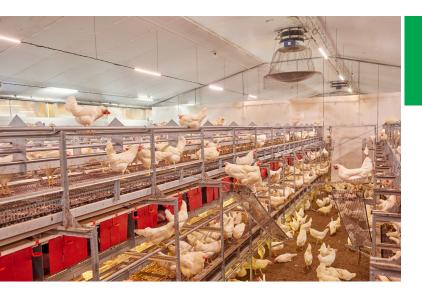

## *Our flexible bestseller for sustainable cage-free egg production*

The PRO 11 aviary system is an open multi-tier system designed for optimal use of space in new or existing houses. Thanks to its open structure the PRO 11 is very easy to clean which is a large plus when it comes to the prevention of red mite.

Its stainless steel support legs and strong drive unit for the manure belts make the system very durable and ensure a long service life.

Stimulates natural behavior of the birds

Advantageous design for more birds per sq.ft. usable floor space